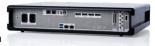

What sets this series apart is sheer power: in processing, in performance, and in playback. With four output channels and SDI options, redundant power supply, and the latest technology under the hood, this future-proofed unit will deliver your WATCHOUT experience perfectly.

| Features                                | Α | В | C |
|-----------------------------------------|---|---|---|
| WATCHOUT license                        | • | • | • |
| Redundant power supply                  | • | • | • |
| Four 4K DisplayPort outputs             | • | • | • |
| HDMI, SDI inputs                        | • | • | • |
| Dual USB 3.0 ports                      | • | • | • |
| 1.9 TB ultra-durable NVMe media storage | • | • | • |
| Dual 10 Gb/s network ports              | • | • | • |
| Four-channel XLR* balanced audio        | • | • | • |
| XLR* SMPTE timecode input               | • | • | • |
| Hardware synchronization                |   | • | • |
| Eight-channel bi-directional SDI**      |   |   | • |